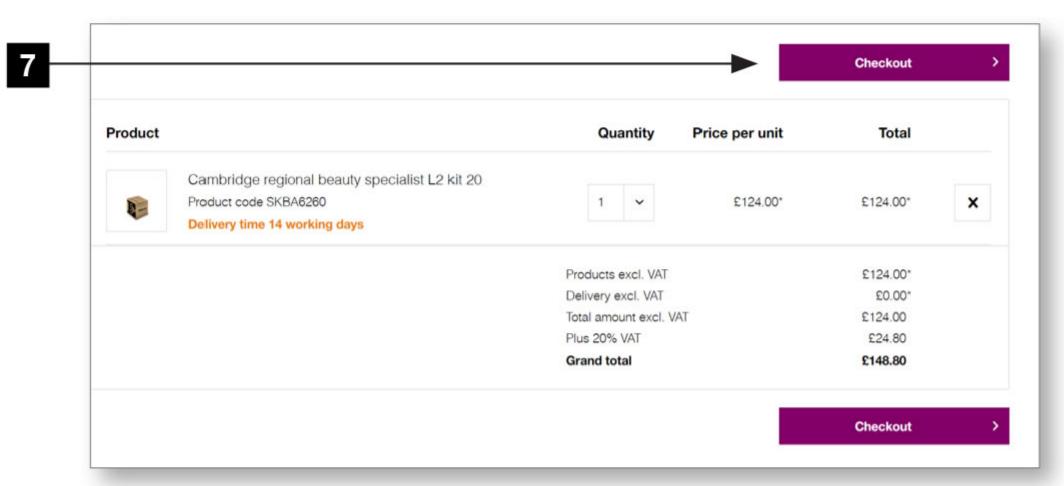

Select 'Checkout'. All kits are pre-ordered. Your kit will be assembled to order and will be delivered within 14 working days.

Student kits

Student kit ordering
Welcome to the student kits orders page, please enter the unique college code from your form in the