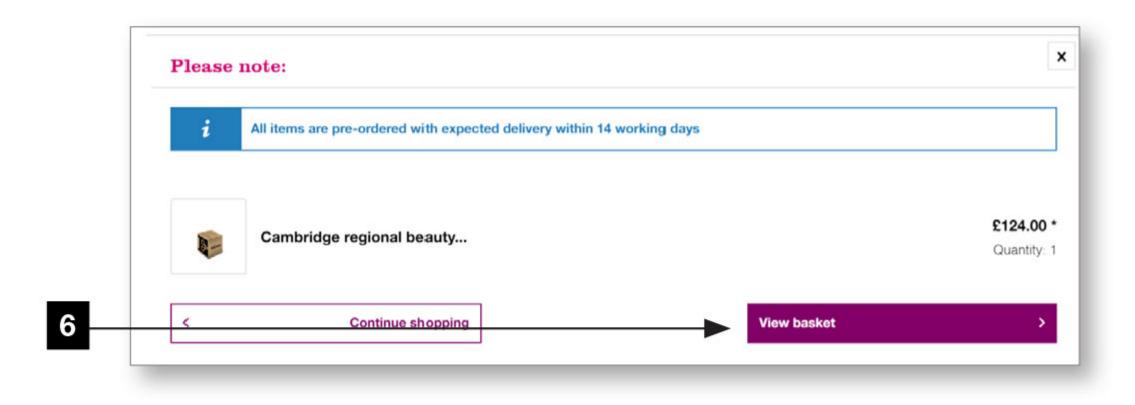

SKC25625

- You will be presented with a list of available kits for your college, simply select the quantity you require for each kit.
- Click the 'Pre-order' button to add to your basket.
- 6 Complete your order by clicking on 'View basket'.

Select 'Checkout'. All kits are pre-ordered. Your kit will be assembled to order and will be delivered within 14 working days.

Student kits

Student kit ordering
Welcome to the student kits orders page, please enter the unique college code from your form in the