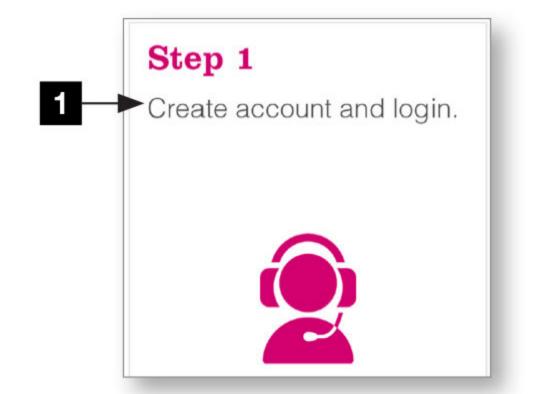

#### How to order online

Visit the website kits.ellisons.co.uk and click on 'My account' and sign in if you are an existing Ellisons customer or register if you are a new customer.

box below.

- 2 Once you are signed in, click on 'Student kits'.
- 3 Enter your unique college code, shown below.