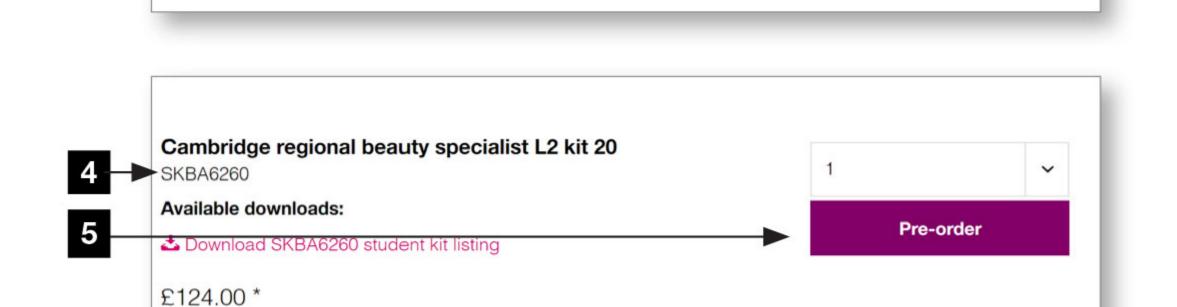

SKC25625

- You will be presented with a list of available kits for your college, simply select the quantity you require for each kit.
- Click the 'Pre-order' button to add to your basket.
- 6 Complete your order by clicking on 'View basket'.